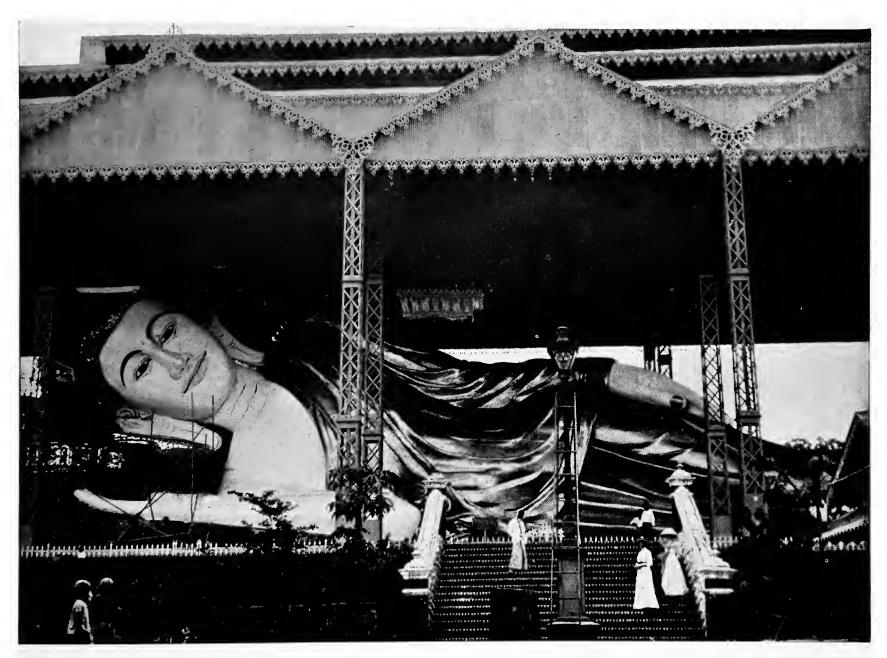

## Typical Photographs of

South Entrance to Shwe Dagon Pagoda, Rangoon.

## URMA

Carved Stern of Burmese Paddy Boat.